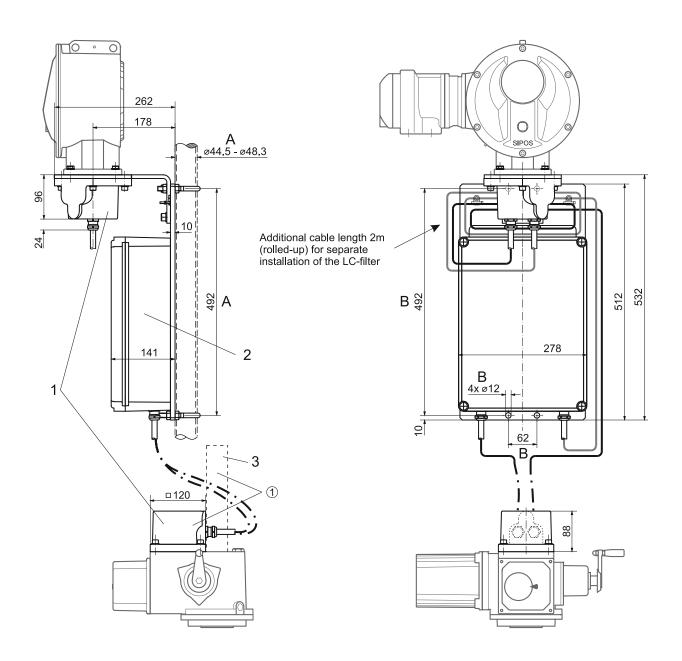

## Additional dimensional drawing Separate mounting >10m

R866891

## Missing dimensions refer to dimensional drawing

① For version with spindle protection tube, the plug element integrated into the connector hood has to be lifted by loosening the 4 fixing screws and inserted again shifted by 90° or 180°. The cable glands then point in direction of the motor or the position indicator.

Caution: Connecting cables must not touch the motor as the motor might become very hot at full load!

- 1 Connector hoods for separate mountingA Pipe mounting
- 2 LC-FilterB Wall mounting
- Spindle protection tube (option)