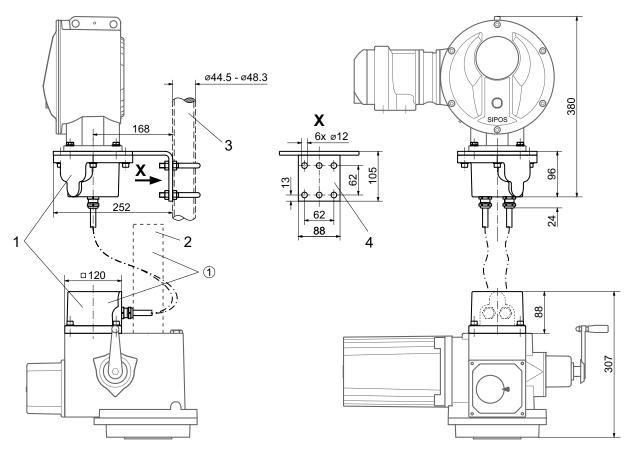

## Missing dimensions refer to dimensional drawing

- ① For version with spindle protection tube, the plug element integrated into the connector hood has to be lifted by loosening the 4 fixing screws and inserted again shifted by 90° or 180°. The cable glands then point in direction of the motor or the position indicator.
  - Caution: Connecting cables must not touch the motor as the motor might become very hot at full load!
- 1 Connector hoods for separate mounting
- 3 Pipe mounting

- 2 Spindle protection tube (option)
- 4 Wall mounting