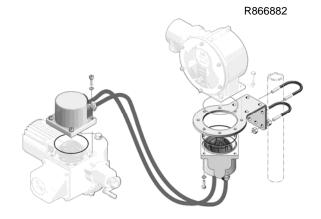

## Additional dimensional drawing Separate mounting

|                                                                             | Dimensional drawing    |         |
|-----------------------------------------------------------------------------|------------------------|---------|
| Valid for:                                                                  | ECOTRON /<br>PROFITRON | HiMod   |
| 2SA703, 2SA704C,<br>2SA733, 2SA734C,<br>2SA753, 2SA754C,<br>2SA783, 2SA784C | R866852                | R866862 |