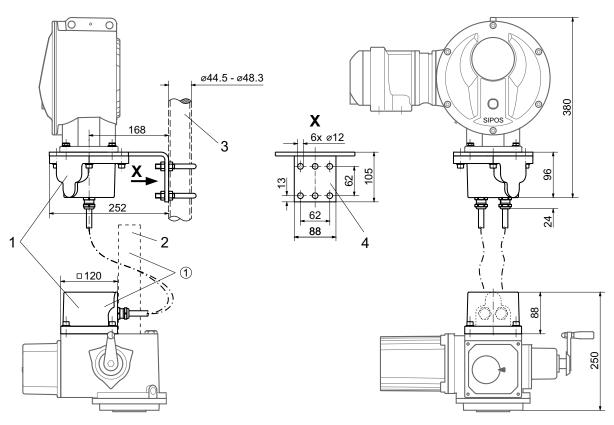

## Missing dimensions refer to dimensional drawing

- (1) For version with spindle protection tube, the plug element integrated into the connector hood has to be lifted by loosening the 4 fixing screws and inserted again shifted by 90° or 180°. The cable glands then point in direction of the motor or the position indicator.
  - Caution: Connecting cables must not touch the motor as the motor might become very hot at full load!
- 1 Connector hoods for separate mounting
- 3 Pipe mounting

- 2 Spindle protection tube (option)
- 4 Wall mounting