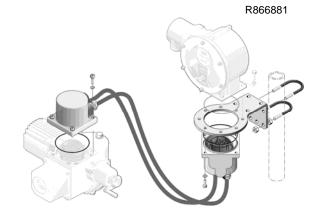

## Missing dimensions refer to dimensional drawing

- (1) For version with spindle protection tube, the plug element integrated into the connector hood has to be lifted by loosening the 4 fixing screws and inserted again shifted by 90° or 180°. The cable glands then point in direction of the motor or the position indicator.
  - Caution: Connecting cables must not touch the motor as the motor might become very hot at full load!
- 1 Connector hoods for separate mounting
- 3 Pipe mounting

- 2 Spindle protection tube (option)
- 4 Wall mounting